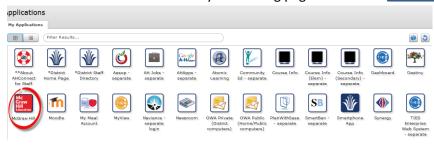

1) Access Reading Wonders through the lock and key on the Anoka Hennepin Website at: anoka.k12.mn.us

2) Enter username and password; then select login

3) Select the McGraw Hill icon from your landing page