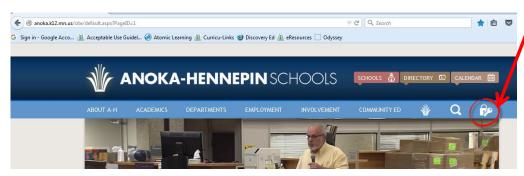

1) Access Reading Wonders through the lock and key on the Anoka Hennepin Website at: anoka.k12.mn.us

2) Enter username and password; then select login

3) Select the McGraw Hill icon from your landing page